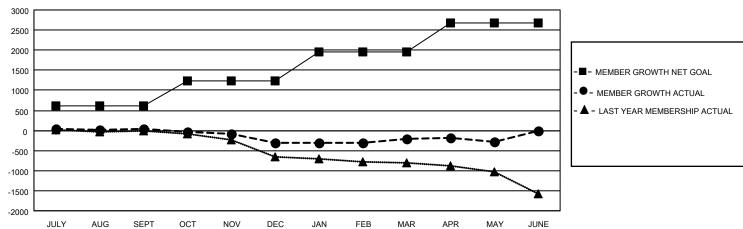

| _ | Members Members                             |        |              |               |                       |  |  |  |  |  |  |
|---|---------------------------------------------|--------|--------------|---------------|-----------------------|--|--|--|--|--|--|
|   | RESULTS FOR 2022-2023                       |        |              |               |                       |  |  |  |  |  |  |
|   | QUARTER                                     | MEMBER | R GROWTH NET | MEMBER GROWTH | DROPPED               |  |  |  |  |  |  |
|   | JULY/AUG/SEPT<br>OCT/NOV/DEC<br>JAN/FEB/MAR |        | GOAL         | ACTUAL        | MEMBERS ACTUAL        |  |  |  |  |  |  |
|   |                                             |        | 040          | 704           | (including transfers) |  |  |  |  |  |  |
|   |                                             |        | 618          | 794           | 634                   |  |  |  |  |  |  |
|   |                                             |        | 700          |               | 848<br>705            |  |  |  |  |  |  |
|   |                                             |        |              |               |                       |  |  |  |  |  |  |
|   | APR/MAY/JU                                  | NE     | 713          | 496           | 490                   |  |  |  |  |  |  |
|   | 1                                           |        |              |               |                       |  |  |  |  |  |  |

## GOALS AND ACTUAL MEMBERS CUMULATIVE

| DROPPED CLUBS: 17 |                       | 730 CLUBS OF 1171 ADDED 1 OR<br>MORE NEW MEMBERS | GENDER DISTRIBUTION               |                 |
|-------------------|-----------------------|--------------------------------------------------|-----------------------------------|-----------------|
|                   |                       |                                                  | MALE                              | 14,062 (62.58%) |
|                   |                       |                                                  | FEMALE                            | 8,399 (37.38%)  |
| DROPPED MEMBERS   |                       |                                                  | NON BINARY                        | 6 (0.03%)       |
| DECEASED          | 347                   |                                                  | PREFER NOT TO ANSWER              | 4 (0.02%)       |
| CLUB CANCELLED    | 6                     |                                                  | TOTAL FAMILY UNIT MEMBERS         | 3,399           |
| OTHER             | 2,324                 | CLICK HERE FOR CUMULATIVE                        | ,                                 |                 |
| TOTAL             | 2,677 MEMBERSHIP DATA | MEMBERSHIP DATA                                  | FAMILY MEMBERS PAYING HAL<br>DUES | 1,727           |